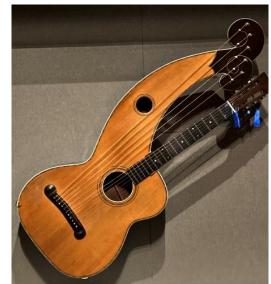

# **Boston** 15/09/2024

Beacon Hill

Freedom Trail

Resonator guitar (model 65 prototype) United States (Los Angeles, California), 1929 Made by the Dobro Manufacturing Company Magnolia, mahogany, ebony, aluminum

How can you make a guitar louder? Before electric guitars became widespread, inventor John Dopyera and performer George Beauchamp answered this question with the resonator guitar. Instead of activating a wooden soundboard, the vibrating strings were connected to one or more aluminum cones that projected the sound. This resulted in measurably louder instruments, made in a variety of forms and trims. On display is a prototype of Dobro's No. 65. The wooden body, with its sandblasted scrolling pattern, holds a single, shallow aluminum cone beneath a "pie-plate" cover.

John H. and Ernestine A. Payne Fund, Musical Instruments Curator's Fund, and by exchange from a Gift of Mr. and Mrs. Hans Nathan, Gift of Josiah H. V. Fisher in memory of Emily W. McKibben, Gift of Roelof Weertman, and Gift of J. Vaughn Dennett, 2006—2006.1883