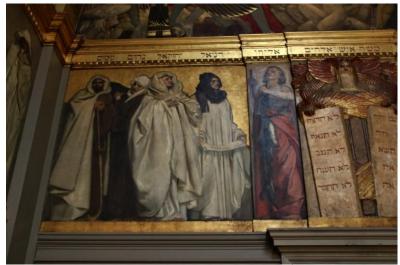

a plastic made from a two-part resin. Designed for cost-effective production, the body was formed from two molded halves of this fiberglass material. Vibrant pigments like sea-foam green were added directly into the resin mixture, allowing a depth of color and iridescence not possible with painted-on finishes.



Harriet Otis Cruft Fund, 2015 2015.971





Welcome to the Muser
e Museum of Fine Arts, Bo
Fine Arts, Boston ➤ Welco
elcome to the Museum of F
➤ Welcome to the Muser
e Museum of Fine Arts, Bo
Fine Arts, Boston ➤ Welco
elcome to the Museum of F



















### **Boston** 16/09/2024

































































Cambridge and Charles River





































































**Boston Public Library** 



















































**Prudential Center - View Boston** 









































## Cape Cod 17/09/2024















Plymouth - Mayflower II















































**Marconi Station Site** 























Marconi Beach























## **Newport** 18/09/2024

















Newport RI





Touro Synagoge



ာ မ fish marke































**Fort Adams** 









**Newport Bridge** 



Cliff Walk

















The Breakers













































**Bellevue Avenue** 



**Newport Bridge** 









**Mystic** 19/09/2024























Mystic Seaport Museum



















































With Bruce Evan-Wong Kraus















With Tami Gol