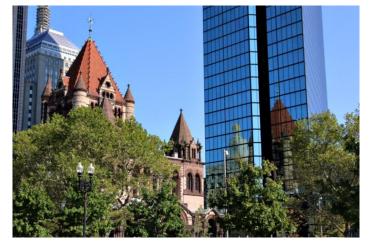

# **Boston** 15/09/2024

Beacon Hill

Freedom Trail

Resonator guitar (model 65 prototype) United States (Los Angeles, California), 1929 Made by the Dobro Manufacturing Company Magnolia, mahogany, ebony, aluminum