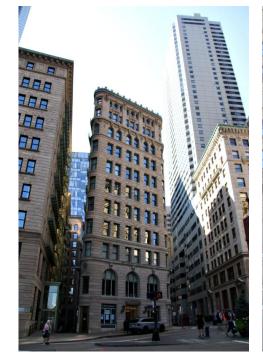

# **Boston** 15/09/2024

Beacon Hill

Freedom Trail

Resonator guitar (model 65 prototype) United States (Los Angeles, California), 1929 Made by the Dobro Manufacturing Company Magnolia, mahogany, ebony, aluminum