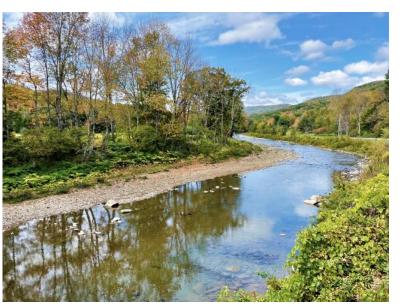

**Worrall Covered Bridge** 

Okemo Mountain Peak ELEVATION 3,344

Green Mountains
21/09/2024