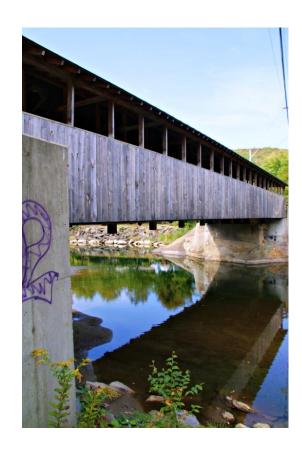

**Worrall Covered Bridge** 

Okemo Mountain Peak ELEVATION 3,344

Green Mountains
21/09/2024

#### Warren Covered Bridge

Waitsfield Village Bridge

White Mountains 22/09/2024

Mount Washington

Pinkham Notch - Lost Pond Trail