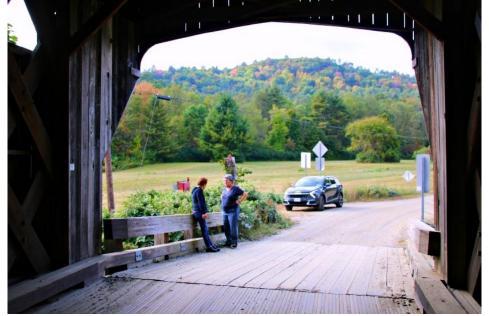

**Worrall Covered Bridge** 

Okemo Mountain Peak ELEVATION 3,344

Green Mountains
21/09/2024

#### Warren Covered Bridge

Waitsfield Village Bridge

White Mountains 22/09/2024

Mount Washington

Pinkham Notch - Lost Pond Trail