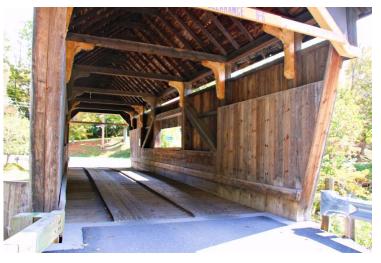

**Worrall Covered Bridge** 

Okemo Mountain Peak ELEVATION 3,344

Green Mountains
21/09/2024

#### Warren Covered Bridge

Waitsfield Village Bridge

White Mountains 22/09/2024

Mount Washington

Pinkham Notch - Lost Pond Trail