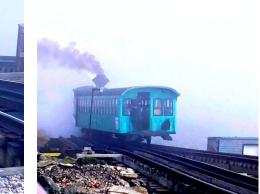

#### Warren Covered Bridge

Waitsfield Village Bridge

White Mountains 22/09/2024

Mount Washington

Pinkham Notch - Lost Pond Trail