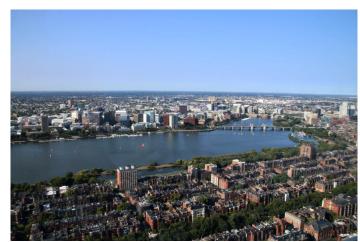

# **Boston** 15/09/2024

Beacon Hill

Freedom Trail

Resonator guitar (model 65 prototype) United States (Los Angeles, California), 1929 Made by the Dobro Manufacturing Company Magnolia, mahogany, ebony, aluminum