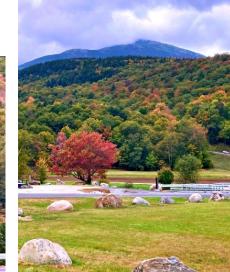

**Worrall Covered Bridge** 

Okemo Mountain Peak ELEVATION 3,344

Green Mountains
21/09/2024