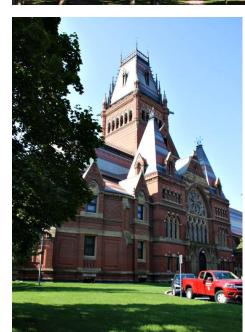

# **Boston** 15/09/2024

Beacon Hill

Freedom Trail

Resonator guitar (model 65 prototype) United States (Los Angeles, California), 1929 Made by the Dobro Manufacturing Company Magnolia, mahogany, ebony, aluminum