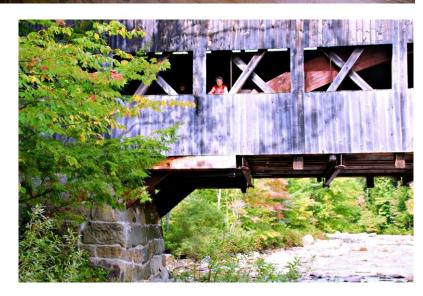

#### Albany Covered Bridge

Cathedral Ledge

Echo Lake

Hemlock Covered Bridge

Mexico

**Maine** 24/09/2024

Maine State Route 11

Acadia NP 25/09/2024