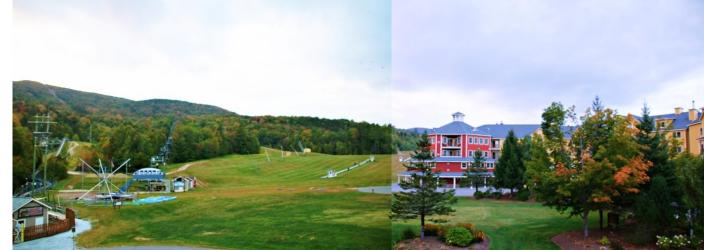

**Worrall Covered Bridge** 

Okemo Mountain Peak ELEVATION 3,344

Green Mountains
21/09/2024