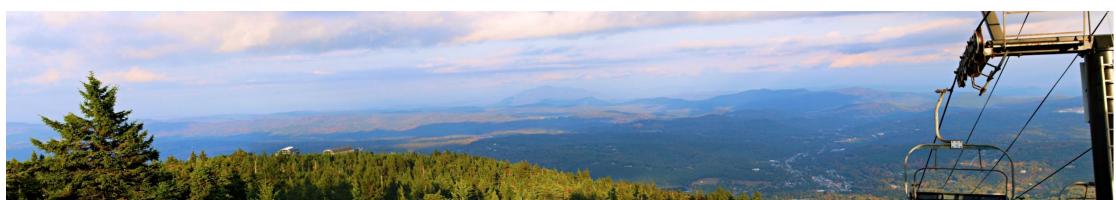

**Worrall Covered Bridge** 

Okemo Mountain Peak ELEVATION 3,344

Green Mountains
21/09/2024