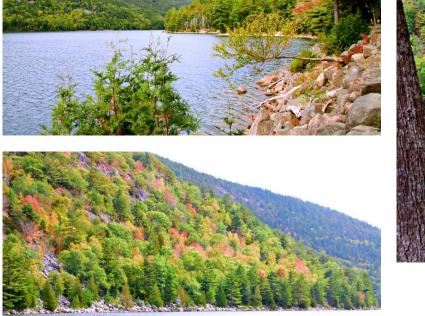

#### Albany Covered Bridge

Cathedral Ledge

Echo Lake

Hemlock Covered Bridge

Mexico

**Maine** 24/09/2024

Maine State Route 11

Acadia NP 25/09/2024

Thunder Hole

**Jordan Pond Path** 

TORSTERS

**Pretty Marsh** 

**Bar Harbor** 

Bernard