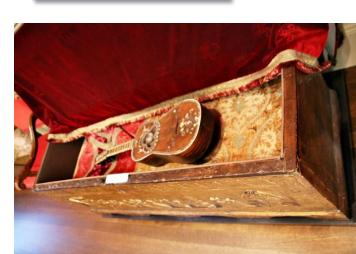

# **Boston** 15/09/2024

Beacon Hill

Freedom Trail

Resonator guitar (model 65 prototype) United States (Los Angeles, California), 1929 Made by the Dobro Manufacturing Company Magnolia, mahogany, ebony, aluminum

How can you make a guitar louder? Before electric guitars became widespread, inventor John Dopyera and performer George Beauchamp answered this question with the resonator guitar. Instead of activating a wooden soundboard, the vibrating strings were connected to one or more aluminum cones that projected the sound. This resulted in measurably louder instruments, made in a variety of forms and trims. On display is a prototype of Dobro's No. 65. The wooden body, with its sandblasted scrolling pattern, holds a single, shallow aluminum cone beneath a "pie-plate" cover.