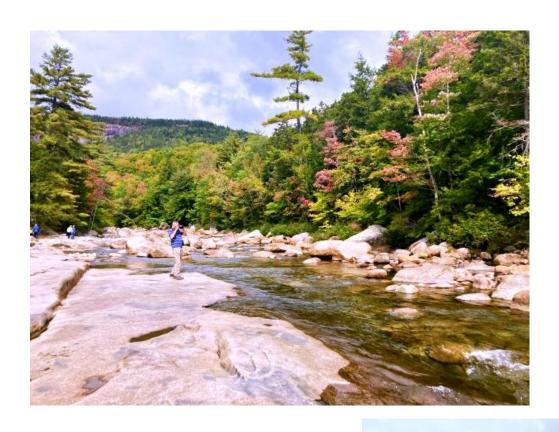

#### Albany Covered Bridge

Cathedral Ledge

Echo Lake

Hemlock Covered Bridge

Mexico

**Maine** 24/09/2024

Maine State Route 11

Acadia NP 25/09/2024