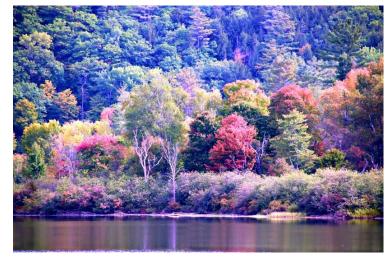

**Worrall Covered Bridge** 

Okemo Mountain Peak ELEVATION 3,344

Green Mountains
21/09/2024