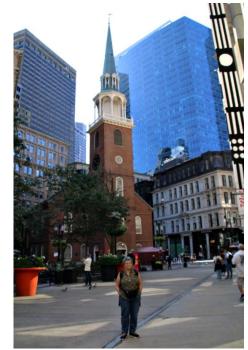

# **Boston** 15/09/2024

Beacon Hill

Freedom Trail

Resonator guitar (model 65 prototype) United States (Los Angeles, California), 1929 Made by the Dobro Manufacturing Company Magnolia, mahogany, ebony, aluminum