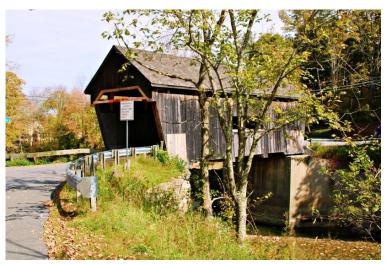

**Worrall Covered Bridge** 

Okemo Mountain Peak ELEVATION 3,344

Green Mountains
21/09/2024

#### Warren Covered Bridge

Waitsfield Village Bridge

White Mountains 22/09/2024

Mount Washington

Pinkham Notch - Lost Pond Trail