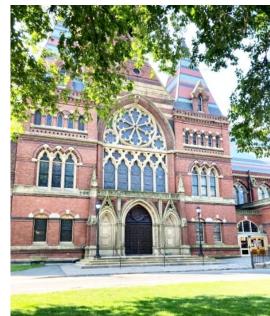

# **Boston** 15/09/2024

Beacon Hill

Freedom Trail

Resonator guitar (model 65 prototype) United States (Los Angeles, California), 1929 Made by the Dobro Manufacturing Company Magnolia, mahogany, ebony, aluminum