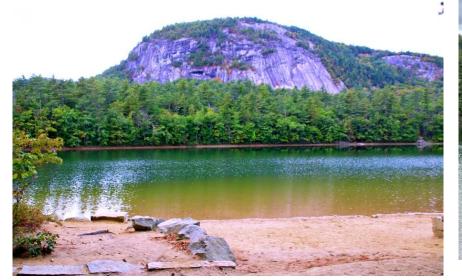

#### Albany Covered Bridge

Cathedral Ledge

Echo Lake

Hemlock Covered Bridge

Mexico

**Maine** 24/09/2024

Maine State Route 11

Acadia NP 25/09/2024