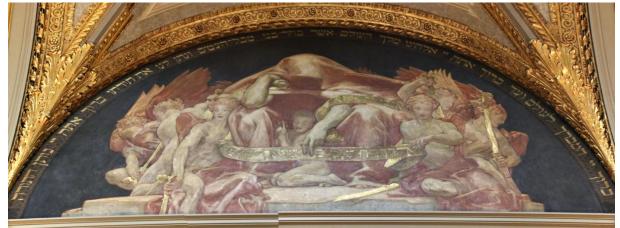

# **Boston** 15/09/2024

Beacon Hill

Freedom Trail

Resonator guitar (model 65 prototype) United States (Los Angeles, California), 1929 Made by the Dobro Manufacturing Company Magnolia, mahogany, ebony, aluminum