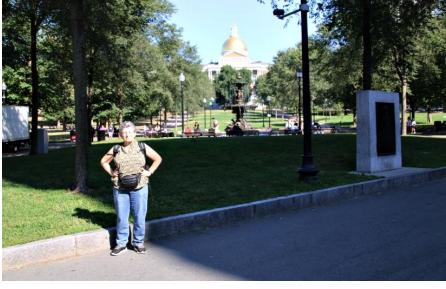

# **Boston** 15/09/2024

Beacon Hill

Freedom Trail

Resonator guitar (model 65 prototype) United States (Los Angeles, California), 1929 Made by the Dobro Manufacturing Company Magnolia, mahogany, ebony, aluminum