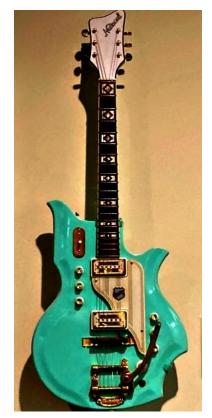

Electric guitar (Glenwood 99 model) Chicago, 1964 Made by Valco (National brand) Fiberglass, rosewood, mother-of-pearl

One of the most original designs produced by the Valco Company was a guitar first sold in 1962, whose "map-shaped" outline vaguely resembled the United States. A few of these models had a solid wood body, but others were constructed of "Res-O-Glas," a plastic made from a two-part resin. Designed for cost-effective production, the body was formed from two molded halves of this fiberglass material. Vibrant pigments like sea-foam green were added directly into the resin mixture, allowing a depth of color and iridescence not possible with painted-on finishes.

Harriet Otis Cruft Fund, 2015 2015.971

Welcome to the Muser
e Museum of Fine Arts, Bo
Fine Arts, Boston ➤ Welco
elcome to the Museum of F
➤ Welcome to the Muser
e Museum of Fine Arts, Bo
Fine Arts, Boston ➤ Welco
elcome to the Museum of F