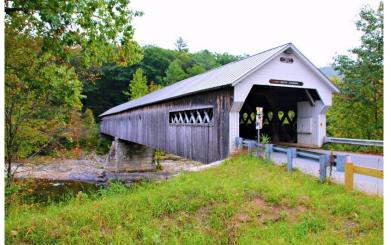

#### Warren Covered Bridge

Waitsfield Village Bridge

White Mountains 22/09/2024

Mount Washington

Pinkham Notch - Lost Pond Trail