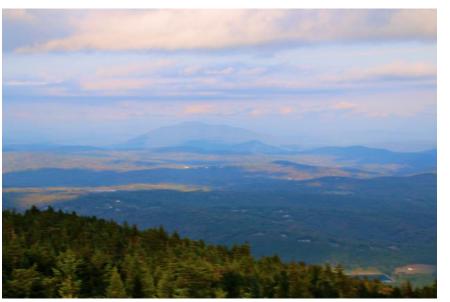

**Worrall Covered Bridge** 

Okemo Mountain Peak ELEVATION 3,344

Green Mountains
21/09/2024

#### Warren Covered Bridge

Waitsfield Village Bridge

White Mountains 22/09/2024

Mount Washington

Pinkham Notch - Lost Pond Trail