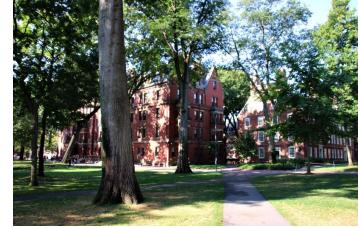

# **Boston** 15/09/2024

Beacon Hill

Freedom Trail

Resonator guitar (model 65 prototype) United States (Los Angeles, California), 1929 Made by the Dobro Manufacturing Company Magnolia, mahogany, ebony, aluminum