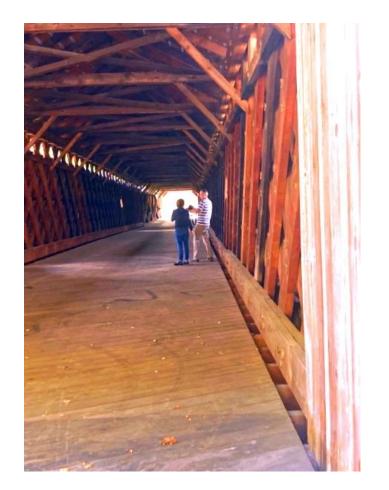

**Worrall Covered Bridge** 

Okemo Mountain Peak ELEVATION 3,344

Green Mountains
21/09/2024

#### Warren Covered Bridge

Waitsfield Village Bridge

White Mountains 22/09/2024

Mount Washington

Pinkham Notch - Lost Pond Trail