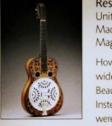

# **Boston** 15/09/2024

Beacon Hill

Freedom Trail

Resonator guitar (model 65 prototype) United States (Los Angeles, California), 1929 Made by the Dobro Manufacturing Company Magnolia, mahogany, ebony, aluminum

How can you make a guitar louder? Before electric guitars became widespread, inventor John Dopyera and performer George Beauchamp answered this question with the resonator guitar. Instead of activating a wooden soundboard, the vibrating strings were connected to one or more aluminum cones that projected the sound. This resulted in measurably louder instruments, made in a variety of forms and trims. On display is a prototype of Dobro's No. 65. The wooden body, with its sandblasted scrolling pattern, holds a single, shallow aluminum cone beneath a "pie-plate" cover.