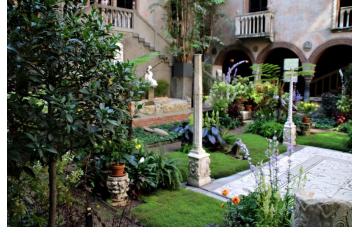

# **Boston** 15/09/2024

Beacon Hill

Freedom Trail

Resonator guitar (model 65 prototype) United States (Los Angeles, California), 1929 Made by the Dobro Manufacturing Company Magnolia, mahogany, ebony, aluminum