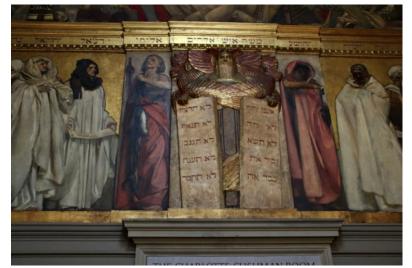

plastic made from a two-part resin. Designed for cost-effective production, the body was formed from two molded halves of this fiberglass material. Vibrant pigments like sea-foam green were added directly into the resin mixture, allowing a depth of color and iridescence not possible with painted-on finishes.



Harriet Otis Cruft Fund, 2015 2015.971





Welcome to the Muser
e Museum of Fine Arts, Bo
Fine Arts, Boston ➤ Welco
elcome to the Museum of F
➤ Welcome to the Muser
e Museum of Fine Arts, Bo
Fine Arts, Boston ➤ Welco
elcome to the Museum of F



















### **Boston** 16/09/2024

































































Cambridge and Charles River





































































**Boston Public Library** 



















































**Prudential Center - View Boston** 









































## Cape Cod 17/09/2024















Plymouth - Mayflower II















































**Marconi Station Site** 























Marconi Beach























## **Newport** 18/09/2024

















Newport RI





Touro Synagoge



ာ မ fish marke































**Fort Adams** 









**Newport Bridge** 



Cliff Walk

















The Breakers













































**Bellevue Avenue** 



**Newport Bridge** 









**Mystic** 19/09/2024























Mystic Seaport Museum



















































With Bruce Evan-Wong Kraus















With Tami Goldf