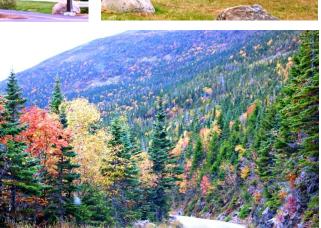

#### Warren Covered Bridge

Waitsfield Village Bridge

White Mountains 22/09/2024

Mount Washington

Pinkham Notch - Lost Pond Trail