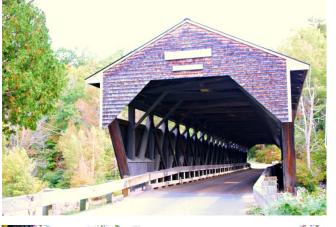

#### Warren Covered Bridge

Waitsfield Village Bridge

White Mountains 22/09/2024

Mount Washington

Pinkham Notch - Lost Pond Trail