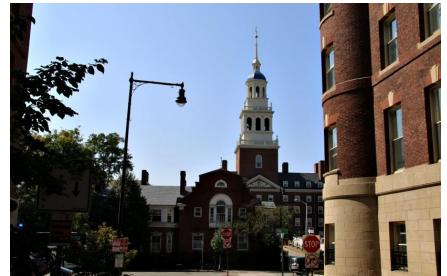

# **Boston** 15/09/2024

Beacon Hill

Freedom Trail

Resonator guitar (model 65 prototype) United States (Los Angeles, California), 1929 Made by the Dobro Manufacturing Company Magnolia, mahogany, ebony, aluminum