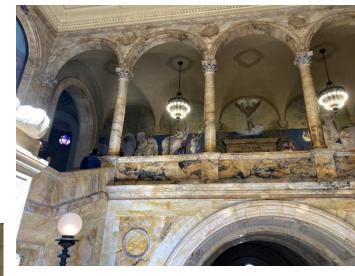

s," a plastic made from a two-part resin. Designed for cost-effective production, the body was formed from two molded halves of this fiberglass material. Vibrant pigments like sea-foam green were added directly into the resin mixture, allowing a depth of color and iridescence not possible with painted-on finishes.



Harriet Otis Cruft Fund, 2015 2015.971





Welcome to the Muser
e Museum of Fine Arts, Bo
Fine Arts, Boston ➤ Welco
elcome to the Museum of F
➤ Welcome to the Muser
e Museum of Fine Arts, Bo
Fine Arts, Boston ➤ Welco
elcome to the Museum of F



















### **Boston** 16/09/2024

































































Cambridge and Charles River





































































**Boston Public Library** 



















































**Prudential Center - View Boston** 









































## Cape Cod 17/09/2024















Plymouth - Mayflower II















































**Marconi Station Site** 























Marconi Beach























## **Newport** 18/09/2024

















Newport RI





Touro Synagoge



ာ မ fish marke































**Fort Adams** 









**Newport Bridge** 



Cliff Walk

















The Breakers













































**Bellevue Avenue** 



**Newport Bridge** 









**Mystic** 19/09/2024























Mystic Seaport Museum



















































With Bruce Evan-Wong Kraus















With Tami