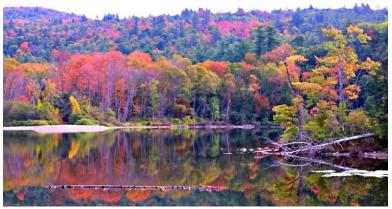

## Green Mountains 20/09/2024































Williamstown - The Clark Art Institute

#### Jean-Baptiste Carpeaux French, 1827–1875

#### Daphnis and Chloe

Daphnis caresses Chloe's neck, tenderly leaning toward her as if to whisper in her ear or brush her check with his lips. Carpeaux became famous, even notorious, for his dynamic sculptural compositions, which some of his contemporaries considered indecent. This marble group was inspired by Longuis's Daphniss and Ghoe, an ancient Greek narrative that asserts: "no one has ever escaped love, nor ever shall, so long as beauty exists and eyes can see."























































**Worrall Covered Bridge** 





Okemo Mountain Peak ELEVATION 3,344















Green Mountains
21/09/2024























#### Warren Covered Bridge























Waitsfield Village Bridge





































White Mountains 22/09/2024



Mount Washington















































Pinkham Notch - Lost Pond Trail





















































#### White Mountains 23/09/2024







**Bath Covered Bridge** 









Swiftwater Covered Bridge





















































Hancock Overlook































#### Albany Covered Bridge























Cathedral Ledge









Echo Lake



















Hemlock Covered Bridge





Mexico

**Maine** 24/09/2024



































Maine State Route 11









Acadia NP 25/09/2024

























Thunder Hole