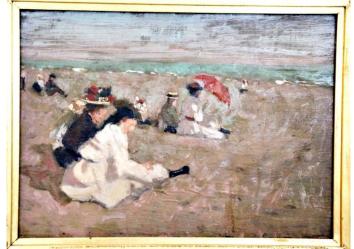

# **Boston** 15/09/2024

Beacon Hill

Freedom Trail

Resonator guitar (model 65 prototype) United States (Los Angeles, California), 1929 Made by the Dobro Manufacturing Company Magnolia, mahogany, ebony, aluminum