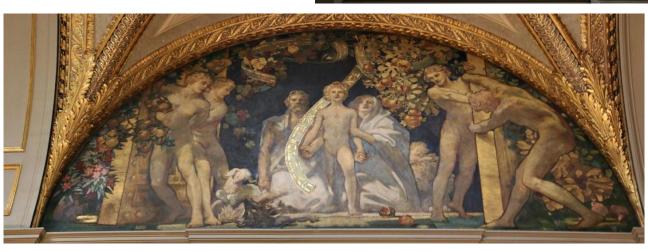

# **Boston** 15/09/2024

Beacon Hill

Freedom Trail

Resonator guitar (model 65 prototype) United States (Los Angeles, California), 1929 Made by the Dobro Manufacturing Company Magnolia, mahogany, ebony, aluminum