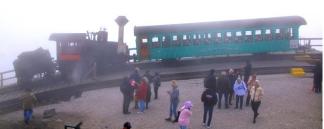

#### Warren Covered Bridge

Waitsfield Village Bridge

White Mountains 22/09/2024

Mount Washington

Pinkham Notch - Lost Pond Trail