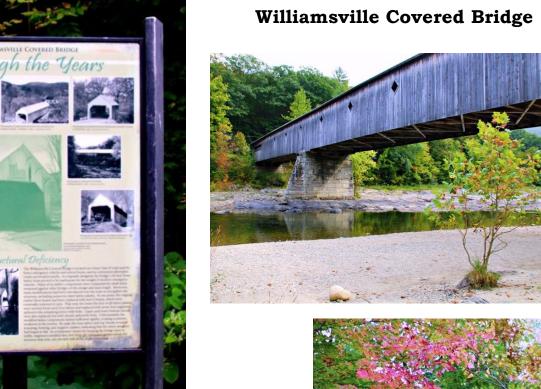

#### Warren Covered Bridge

Waitsfield Village Bridge

White Mountains 22/09/2024

Mount Washington

Pinkham Notch - Lost Pond Trail