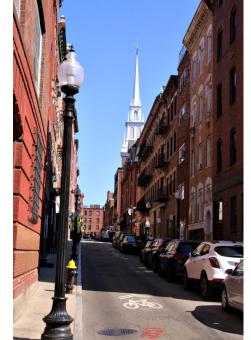

# **Boston** 15/09/2024

Beacon Hill

Freedom Trail

Resonator guitar (model 65 prototype) United States (Los Angeles, California), 1929 Made by the Dobro Manufacturing Company Magnolia, mahogany, ebony, aluminum