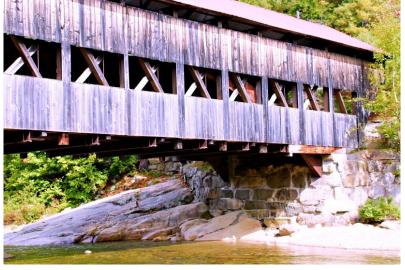

#### Albany Covered Bridge

Cathedral Ledge

Echo Lake

Hemlock Covered Bridge

Mexico

**Maine** 24/09/2024

Maine State Route 11

Acadia NP 25/09/2024