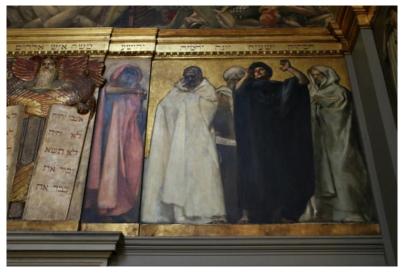

# **Boston** 15/09/2024

Beacon Hill

Freedom Trail

Resonator guitar (model 65 prototype) United States (Los Angeles, California), 1929 Made by the Dobro Manufacturing Company Magnolia, mahogany, ebony, aluminum