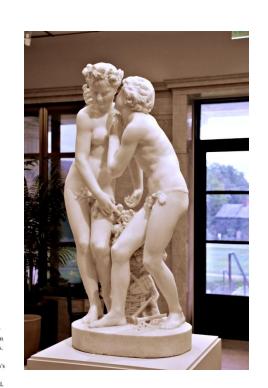

#### Jean-Baptiste Carpeaux French, 1827–1875

#### Daphnis and Chloe

Daphnis caresses Chloe's neck, tenderly leaning toward her as if to whisper in her ear or brush her check with his lips. Carpeaux became famous, even notorious, for his dynamic sculptural compositions, which some of his contemporaries considered indecent. This marble group was inspired by Longuis's Daphniss and Ghoe, an ancient Greek narrative that asserts: "no one has ever escaped love, nor ever shall, so long as beauty exists and eyes can see."