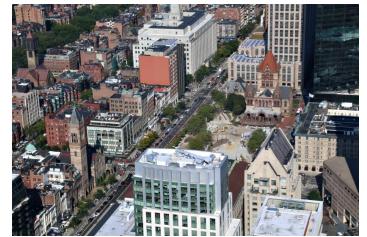

# **Boston** 15/09/2024

Beacon Hill

Freedom Trail

Resonator guitar (model 65 prototype) United States (Los Angeles, California), 1929 Made by the Dobro Manufacturing Company Magnolia, mahogany, ebony, aluminum