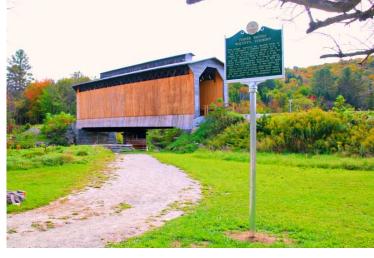

**Worrall Covered Bridge** 

Okemo Mountain Peak ELEVATION 3,344

Green Mountains
21/09/2024