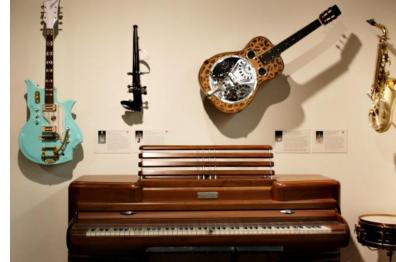

Electric guitar (Glenwood 99 model) Chicago, 1964 Made by Valco (National brand) Fiberglass, rosewood, mother-of-pearl

One of the most original designs produced by the Valco Company was a guitar first sold in 1962, whose "map-shaped" outline vaguely resembled the United States. A few of these models had a solid wood body, but others were constructed of "Res-O-Glas," a plastic made from a two-part resin. Designed for cost-effective production, the body was formed from two molded halves of this fiberglass material. Vibrant pigments like sea-foam green were added directly into the resin mixture, allowing a depth of color and iridescence not possible with painted-on finishes.

Harriet Otis Cruft Fund, 2015 2015.971

Welcome to the Muser
e Museum of Fine Arts, Bo
Fine Arts, Boston ➤ Welco
elcome to the Museum of F
➤ Welcome to the Muser
e Museum of Fine Arts, Bo
Fine Arts, Boston ➤ Welco
elcome to the Museum of F