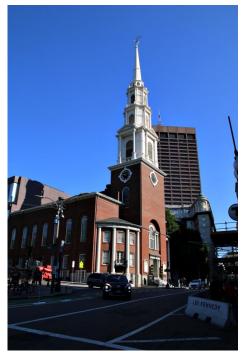

# **Boston** 15/09/2024

Beacon Hill

Freedom Trail

Resonator guitar (model 65 prototype) United States (Los Angeles, California), 1929 Made by the Dobro Manufacturing Company Magnolia, mahogany, ebony, aluminum