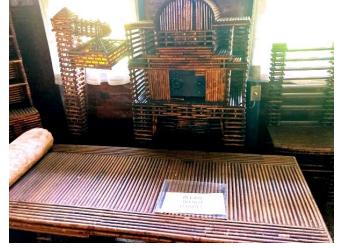

# **Boston** 15/09/2024

Beacon Hill

Freedom Trail

Resonator guitar (model 65 prototype) United States (Los Angeles, California), 1929 Made by the Dobro Manufacturing Company Magnolia, mahogany, ebony, aluminum

How can you make a guitar louder? Before electric guitars became widespread, inventor John Dopyera and performer George Beauchamp answered this question with the resonator guitar. Instead of activating a wooden soundboard, the vibrating strings were connected to one or more aluminum cones that projected the sound. This resulted in measurably louder instruments, made in a variety of forms and trims. On display is a prototype of Dobro's No. 65. The wooden body, with its sandblasted scrolling pattern, holds a single, shallow aluminum cone beneath a "pie-plate" cover.