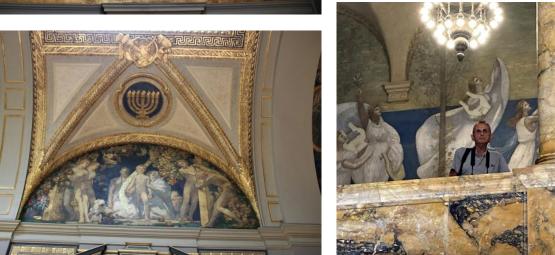

las," a plastic made from a two-part resin. Designed for cost-effective production, the body was formed from two molded halves of this fiberglass material. Vibrant pigments like sea-foam green were added directly into the resin mixture, allowing a depth of color and iridescence not possible with painted-on finishes.



Harriet Otis Cruft Fund, 2015 2015.971





Welcome to the Muser
e Museum of Fine Arts, Bo
Fine Arts, Boston ➤ Welco
elcome to the Museum of F
➤ Welcome to the Muser
e Museum of Fine Arts, Bo
Fine Arts, Boston ➤ Welco
elcome to the Museum of F



















### **Boston** 16/09/2024

































































Cambridge and Charles River





































































**Boston Public Library** 



















































**Prudential Center - View Boston** 









































## Cape Cod 17/09/2024















Plymouth - Mayflower II















































**Marconi Station Site** 























Marconi Beach























## **Newport** 18/09/2024

















Newport RI





Touro Synagoge



ာ မ fish marke































**Fort Adams** 









**Newport Bridge** 



Cliff Walk

















The Breakers













































**Bellevue Avenue** 



**Newport Bridge** 









**Mystic** 19/09/2024























Mystic Seaport Museum



















































With Bruce Evan-Wong Kraus















With Ta