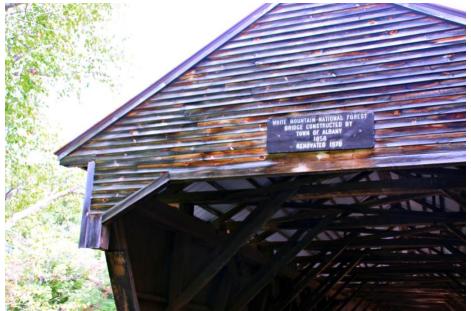

#### Albany Covered Bridge

Cathedral Ledge

Echo Lake

Hemlock Covered Bridge

Mexico

**Maine** 24/09/2024

Maine State Route 11

Acadia NP 25/09/2024