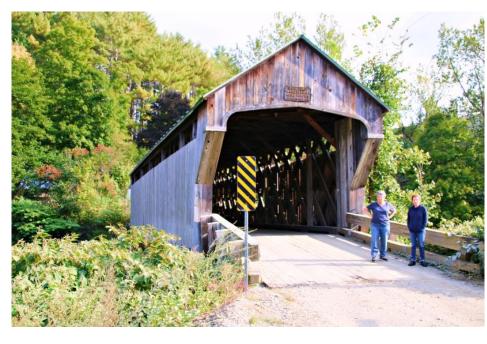

**Worrall Covered Bridge** 

Okemo Mountain Peak ELEVATION 3,344

Green Mountains
21/09/2024

#### Warren Covered Bridge

Waitsfield Village Bridge

White Mountains 22/09/2024

Mount Washington

Pinkham Notch - Lost Pond Trail