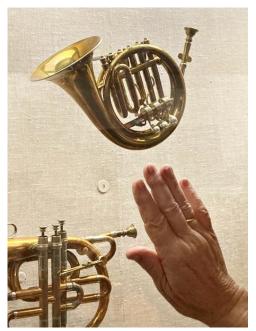

# **Boston** 15/09/2024

Beacon Hill

Freedom Trail

Resonator guitar (model 65 prototype) United States (Los Angeles, California), 1929 Made by the Dobro Manufacturing Company Magnolia, mahogany, ebony, aluminum

How can you make a guitar louder? Before electric guitars became widespread, inventor John Dopyera and performer George Beauchamp answered this question with the resonator guitar. Instead of activating a wooden soundboard, the vibrating strings were connected to one or more aluminum cones that projected the sound. This resulted in measurably louder instruments, made in a variety of forms and trims. On display is a prototype of Dobro's No. 65. The wooden body, with its sandblasted scrolling pattern, holds a single, shallow aluminum cone beneath a "pie-plate" cover.