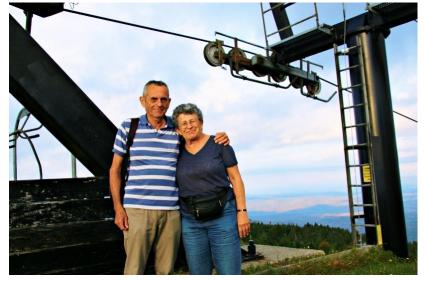

**Worrall Covered Bridge** 

Okemo Mountain Peak ELEVATION 3,344

Green Mountains
21/09/2024