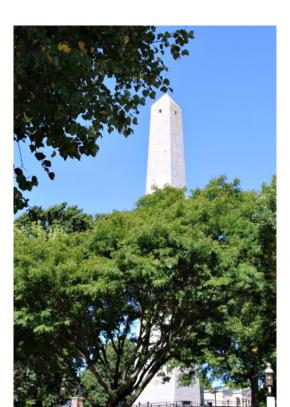

# **Boston** 15/09/2024

Beacon Hill

Freedom Trail

Resonator guitar (model 65 prototype) United States (Los Angeles, California), 1929 Made by the Dobro Manufacturing Company Magnolia, mahogany, ebony, aluminum