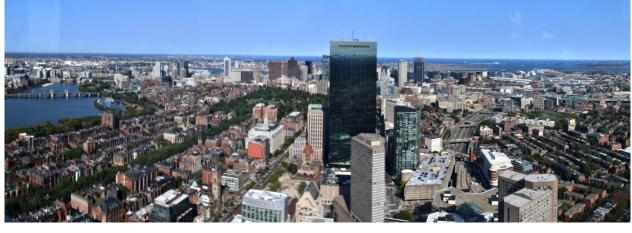

# **Boston** 15/09/2024

Beacon Hill

Freedom Trail

Resonator guitar (model 65 prototype) United States (Los Angeles, California), 1929 Made by the Dobro Manufacturing Company Magnolia, mahogany, ebony, aluminum

### **Boston** 16/09/2024

Cambridge and Charles River

**Boston Public Library** 

**Prudential Center - View Boston** 