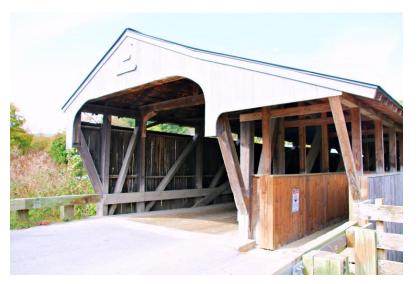

#### Warren Covered Bridge

Waitsfield Village Bridge

White Mountains 22/09/2024

Mount Washington

Pinkham Notch - Lost Pond Trail