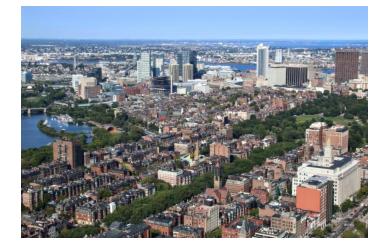

# **Boston** 15/09/2024

Beacon Hill

Freedom Trail

Resonator guitar (model 65 prototype) United States (Los Angeles, California), 1929 Made by the Dobro Manufacturing Company Magnolia, mahogany, ebony, aluminum