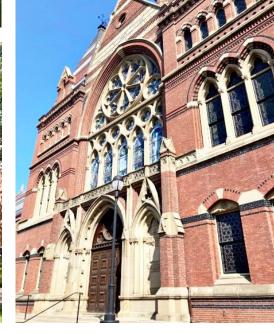

# **Boston** 15/09/2024

Beacon Hill

Freedom Trail

Resonator guitar (model 65 prototype) United States (Los Angeles, California), 1929 Made by the Dobro Manufacturing Company Magnolia, mahogany, ebony, aluminum