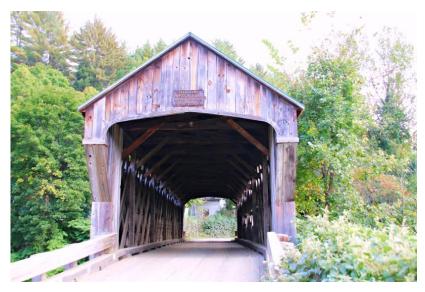

#### Warren Covered Bridge

Waitsfield Village Bridge

White Mountains 22/09/2024

Mount Washington

Pinkham Notch - Lost Pond Trail