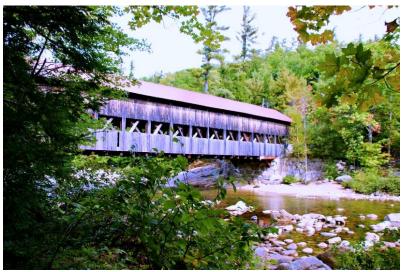

#### Albany Covered Bridge

Cathedral Ledge

Echo Lake

Hemlock Covered Bridge

Mexico

**Maine** 24/09/2024

Maine State Route 11

Acadia NP 25/09/2024