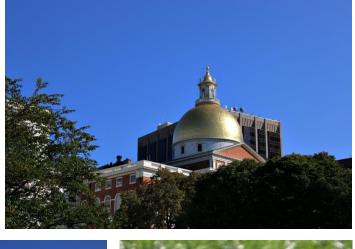

# **Boston** 15/09/2024

Beacon Hill

Freedom Trail

Resonator guitar (model 65 prototype) United States (Los Angeles, California), 1929 Made by the Dobro Manufacturing Company Magnolia, mahogany, ebony, aluminum