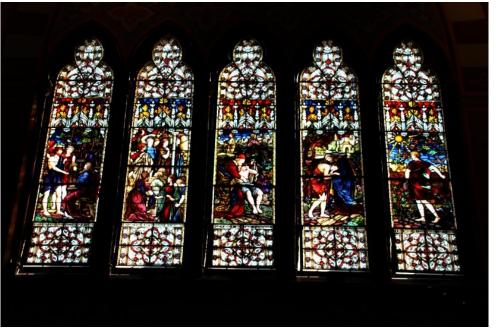

resin. Designed for cost-effective production, the body was formed from two molded halves of this fiberglass material. Vibrant pigments like sea-foam green were added directly into the resin mixture, allowing a depth of color and iridescence not possible with painted-on finishes.



Harriet Otis Cruft Fund, 2015 2015.971





Welcome to the Muser
e Museum of Fine Arts, Bo
Fine Arts, Boston ➤ Welco
elcome to the Museum of F
➤ Welcome to the Muser
e Museum of Fine Arts, Bo
Fine Arts, Boston ➤ Welco
elcome to the Museum of F



















### **Boston** 16/09/2024

































































Cambridge and Charles River





































































**Boston Public Library** 



















































**Prudential Center - View Boston** 









































## Cape Cod 17/09/2024















Plymouth - Mayflower II















































**Marconi Station Site** 























Marconi Beach























## **Newport** 18/09/2024

















Newport RI





Touro Synagoge



ာ မ fish marke































**Fort Adams** 









**Newport Bridge** 



Cliff Walk

















The Breakers













































**Bellevue Avenue** 



**Newport Bridge** 









**Mystic** 19/09/2024























Mystic Seaport Museum



















































With Bruce Evan-Wong Kraus















With Tami Goldflam





## Green Mountains