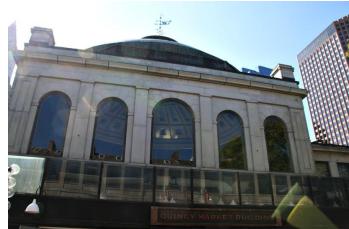

# **Boston** 15/09/2024

Beacon Hill

Freedom Trail

Resonator guitar (model 65 prototype) United States (Los Angeles, California), 1929 Made by the Dobro Manufacturing Company Magnolia, mahogany, ebony, aluminum