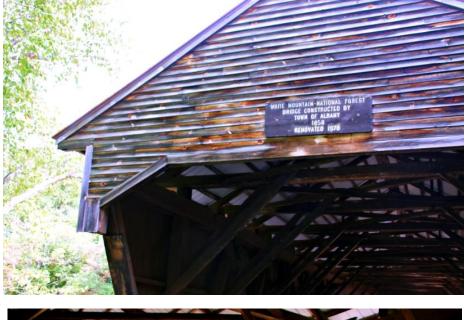

#### Albany Covered Bridge

Cathedral Ledge

Echo Lake

Hemlock Covered Bridge

Mexico

**Maine** 24/09/2024

Maine State Route 11

Acadia NP 25/09/2024