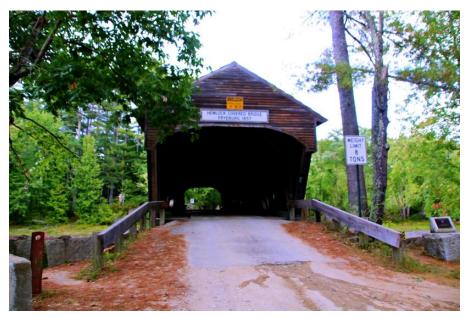

#### Albany Covered Bridge

Cathedral Ledge

Echo Lake

Hemlock Covered Bridge

Mexico

**Maine** 24/09/2024

Maine State Route 11

Acadia NP 25/09/2024