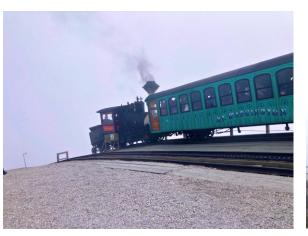

#### Warren Covered Bridge

Waitsfield Village Bridge

White Mountains 22/09/2024

Mount Washington

Pinkham Notch - Lost Pond Trail