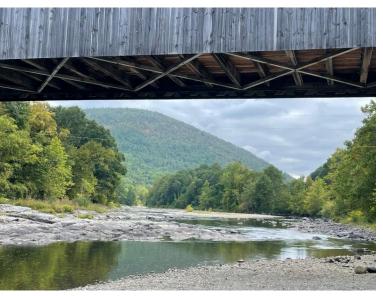

**Worrall Covered Bridge** 

Okemo Mountain Peak ELEVATION 3,344

Green Mountains
21/09/2024

#### Warren Covered Bridge

Waitsfield Village Bridge

White Mountains 22/09/2024

Mount Washington

Pinkham Notch - Lost Pond Trail