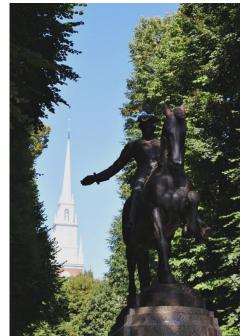

# **Boston** 15/09/2024

Beacon Hill

Freedom Trail

Resonator guitar (model 65 prototype) United States (Los Angeles, California), 1929 Made by the Dobro Manufacturing Company Magnolia, mahogany, ebony, aluminum