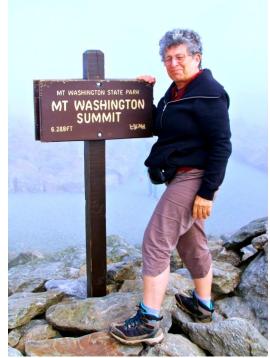

#### Warren Covered Bridge

Waitsfield Village Bridge

White Mountains 22/09/2024

Mount Washington

Pinkham Notch - Lost Pond Trail