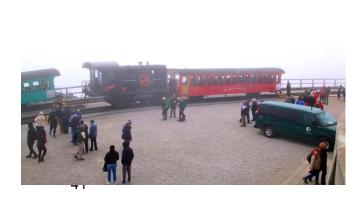

#### Warren Covered Bridge

Waitsfield Village Bridge

White Mountains 22/09/2024

Mount Washington

Pinkham Notch - Lost Pond Trail