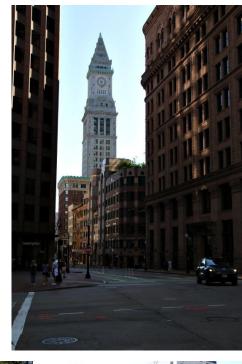

# **Boston** 15/09/2024

Beacon Hill

Freedom Trail

Resonator guitar (model 65 prototype) United States (Los Angeles, California), 1929 Made by the Dobro Manufacturing Company Magnolia, mahogany, ebony, aluminum