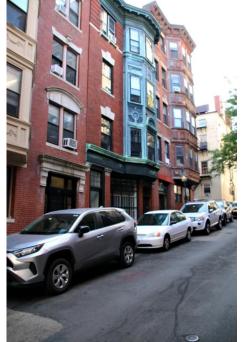

# **Boston** 15/09/2024

Beacon Hill

Freedom Trail

Resonator guitar (model 65 prototype) United States (Los Angeles, California), 1929 Made by the Dobro Manufacturing Company Magnolia, mahogany, ebony, aluminum