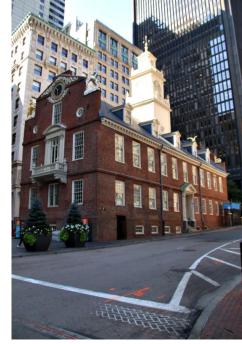

# **Boston** 15/09/2024

Beacon Hill

Freedom Trail

Resonator guitar (model 65 prototype) United States (Los Angeles, California), 1929 Made by the Dobro Manufacturing Company Magnolia, mahogany, ebony, aluminum