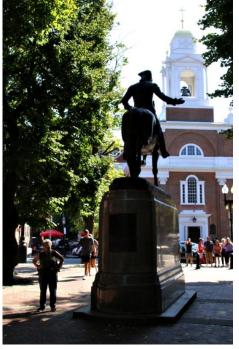

# **Boston** 15/09/2024

Beacon Hill

Freedom Trail

Resonator guitar (model 65 prototype) United States (Los Angeles, California), 1929 Made by the Dobro Manufacturing Company Magnolia, mahogany, ebony, aluminum