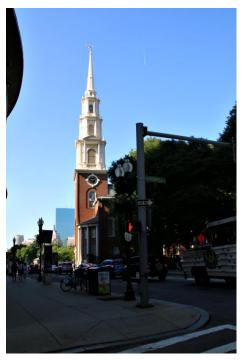

# **Boston** 15/09/2024

Beacon Hill

Freedom Trail

Resonator guitar (model 65 prototype) United States (Los Angeles, California), 1929 Made by the Dobro Manufacturing Company Magnolia, mahogany, ebony, aluminum