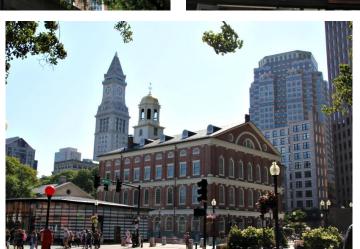

# **Boston** 15/09/2024

Beacon Hill

Freedom Trail

Resonator guitar (model 65 prototype) United States (Los Angeles, California), 1929 Made by the Dobro Manufacturing Company Magnolia, mahogany, ebony, aluminum