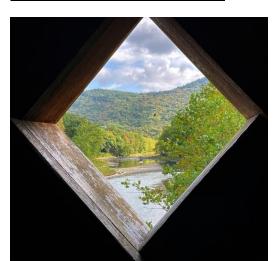

**Worrall Covered Bridge** 

Okemo Mountain Peak ELEVATION 3,344

Green Mountains
21/09/2024