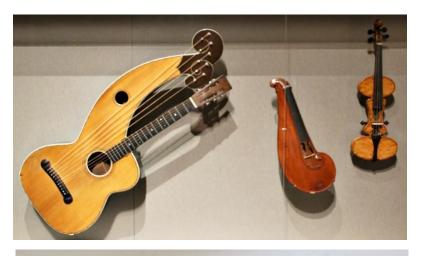

# **Boston** 15/09/2024

Beacon Hill

Freedom Trail

Resonator guitar (model 65 prototype) United States (Los Angeles, California), 1929 Made by the Dobro Manufacturing Company Magnolia, mahogany, ebony, aluminum

How can you make a guitar louder? Before electric guitars became widespread, inventor John Dopyera and performer George Beauchamp answered this question with the resonator guitar. Instead of activating a wooden soundboard, the vibrating strings were connected to one or more aluminum cones that projected the sound. This resulted in measurably louder instruments, made in a variety of forms and trims. On display is a prototype of Dobro's No. 65. The wooden body, with its sandblasted scrolling pattern, holds a single, shallow aluminum cone beneath a "pie-plate" cover.