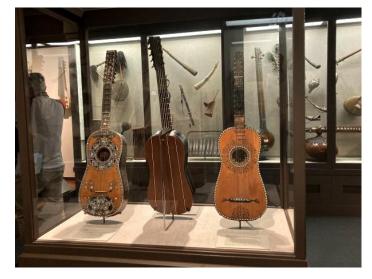

# **Boston** 15/09/2024

Beacon Hill

Freedom Trail

Resonator guitar (model 65 prototype) United States (Los Angeles, California), 1929 Made by the Dobro Manufacturing Company Magnolia, mahogany, ebony, aluminum

How can you make a guitar louder? Before electric guitars became widespread, inventor John Dopyera and performer George Beauchamp answered this question with the resonator guitar. Instead of activating a wooden soundboard, the vibrating strings were connected to one or more aluminum cones that projected the sound. This resulted in measurably louder instruments, made in a variety of forms and trims. On display is a prototype of Dobro's No. 65. The wooden body, with its sandblasted scrolling pattern, holds a single, shallow aluminum cone beneath a "pie-plate" cover.

Electric guitar (Glenwood 99 model) Chicago, 1964 Made by Valco (National brand) Fiberglass, rosewood, mother-of-pearl

One of the most original designs produced by the Valco Company was a guitar first sold in 1962, whose "map-shaped" outline vaguely resembled the United States. A few of these models had a solid wood body, but others were constructed of "Res-O-Glas," a plastic made from a two-part resin. Designed for cost-effective production, the body was formed from two molded halves of this fiberglass material. Vibrant pigments like sea-foam green were added directly into the resin mixture, allowing a depth of color and iridescence not possible with painted-on finishes.