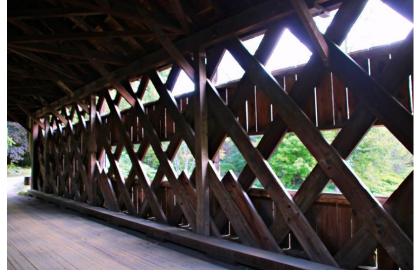

#### Warren Covered Bridge

Waitsfield Village Bridge

White Mountains 22/09/2024

Mount Washington

Pinkham Notch - Lost Pond Trail